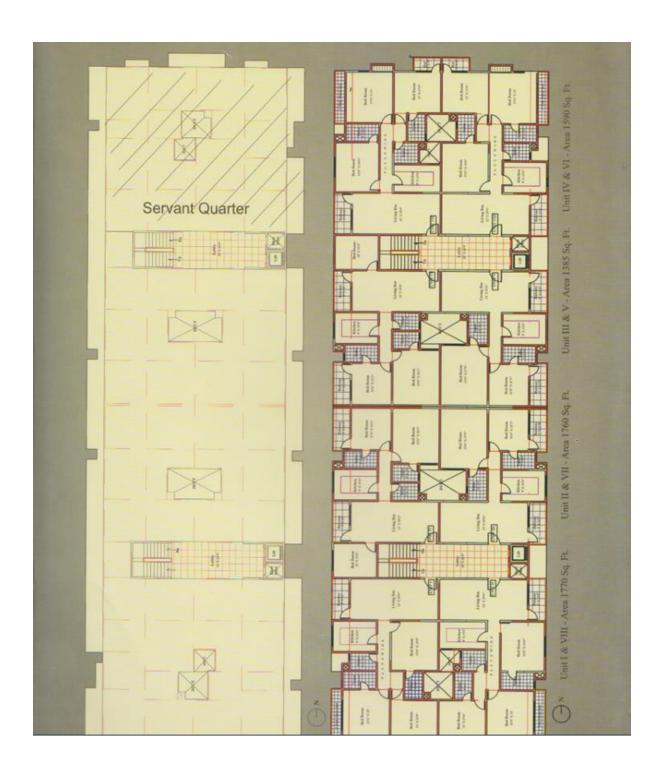

flooring in bathroom &glazed dado tiles uo to beam level height.

**Plumbing:** conceales plumbing with good quality fittings/fixtures 7 sanitary wares.

**Electrification:** concealed copper wiring with adequate points with good quality of modular fittings.

Painting: oil bound plastic paint in the entire flat & exterior will be superior quality of paint.

**Essentials:** A beautiful attractive entrance foyer, telephone point t.v line points in living rtoom 7 bedroom, lift of reputed company.

**Landscape:** Good landscape garden with many rides for children.

Club House: Meditation hall, yoga room, card room, indoor sports room & gymnasium.

## Loan Available-State Bank of India main branch Dibrugarh

Project is designed as per vastu norms to achieve peace harmony and success in life.