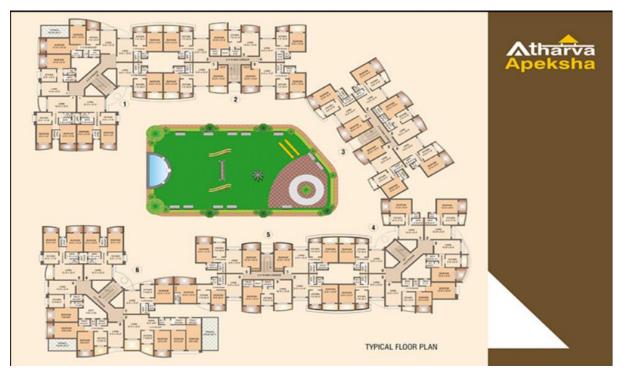

o beam level and geyser in bathroom

Concealed plumbing and high quality brass fittings and fictures.

Branded sanitary ware of good quality

#### Painting

POP finished with good quality distemper paint in entire flat.

Decorative pop moulding in the ceiling will be provided in the living room.

The exterior of the building will be painted with good quality acrylic brabded paint.

#### Flooring

Elegant high quality vitrified tiles along with skirting in the entire flat.

#### Window

Poweder coating aluminiun sliding window with onw way mirroe glass with marble / granite sill.

#### Door

Decorative laminated main flush door with high quality brass fitting.

#### Kitchen

Granite kitchen platform with stainless steel sink and titles up to beam level dado above platform.

## LAYOUT PLAN



## LOCATION MAP