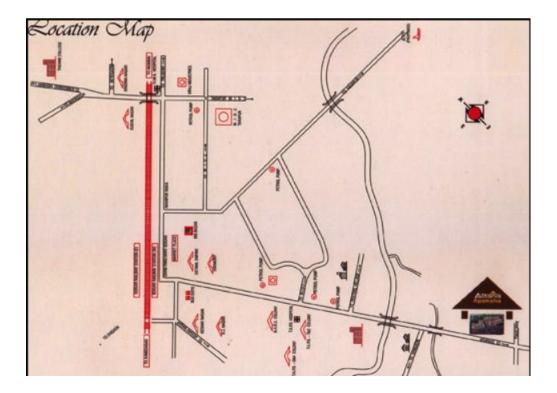

yser in bathroom

Concealed plumbing and high quality brass fittings and fictures.

Branded sanitary ware of good quality

#### Painting

POP finished with good quality distemper paint in entire flat.

Decorative pop moulding in the ceiling will be provided in the living room.

The exterior of the building will be painted with good quality acrylic brabded paint.

#### Flooring

Elegant high quality vitrified tiles along with skirting in the entire flat.

#### Window

Poweder coating aluminiun sliding window with onw way mirroe glass with marble / granite sill.

#### Door

Decorative laminated main flush door with high quality brass fitting.

#### Kitchen

Granite kitchen platform with stainless steel sink and titles up to beam level dado above platform.

## LAYOUT PLAN



## LOCATION MAP