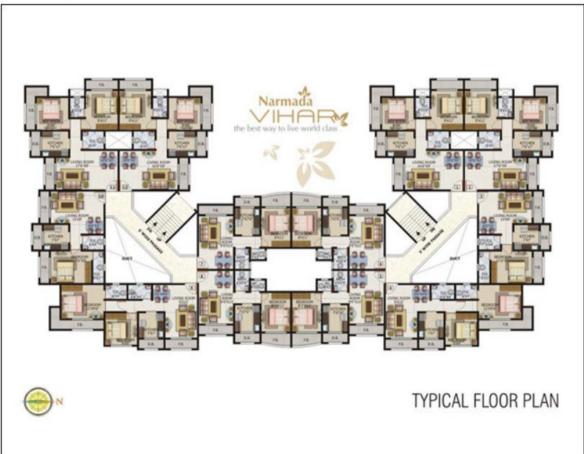

oated aluminium sliding.
- Acrylic distemper on internal wall.
- Concealed wiring with ISI approved wires & modular switches.
- Strategically located t.v & telephone point in living room.
- Laminated flush door with quality security locks.
- Decorative M.S grill for window.
- Intercom facility in each flat.

#### Bedroom

- Cable T.V. and Telephone point in Living Room and Bedroom.
- Concealed copper wiring with modular switches.
- Provision for A.C. points in Bedrooms.

#### Kitchen

- Granite cooking platform with stainless steel sink.
- Dado tiles above cooking platform up to beam bottom level.
- Dry balcony with provision of washing machine point.

### Bathroom

- Concealed plumbing.
- Ceramic tiles flooring up to the door height.
- Reputed Company bathroom fitting.

#### LAYOUT PLAN