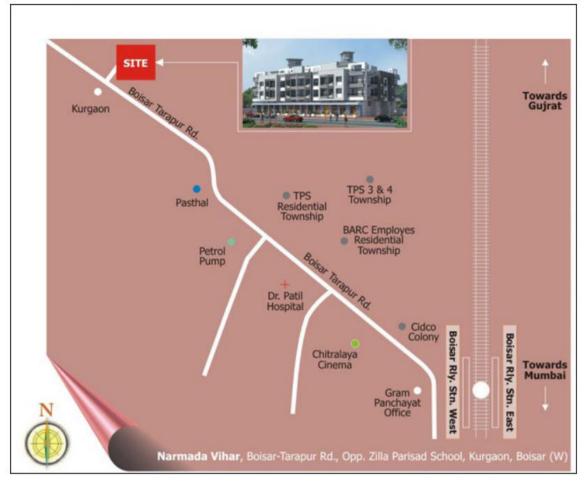

d aluminium sliding.
- Acrylic distemper on internal wall.
- Concealed wiring with ISI approved wires & modular switches.
- Strategically located t.v & telephone point in living room.
- Laminated flush door with quality security locks.
- Decorative M.S grill for window.
- Intercom facility in each flat.

#### Bedroom

- Cable T.V. and Telephone point in Living Room and Bedroom.
- Concealed copper wiring with modular switches.
- Provision for A.C. points in Bedrooms.

#### Kitchen

- Granite cooking platform with stainless steel sink.
- Dado tiles above cooking platform up to beam bottom level.
- Dry balcony with provision of washing machine point.

### Bathroom

- Concealed plumbing.
- Ceramic tiles flooring up to the door height.
- Reputed Company bathroom fitting.

#### LAYOUT PLAN