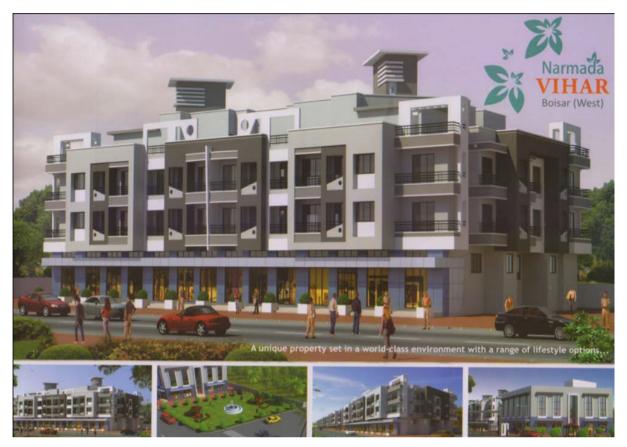

# Narmada Vihar-Boisar



# **Amenities**

### Living

- Branded vitrified flooring.
- Pop molding on ceiling.
- Marble window frame with decorative molding coated aluminium sliding.
- Coated aluminium sliding.
- Acrylic distemper on internal wall.
- Concealed wiring with ISI approved wires & modular switches.
- Strategically located t.v & telephone point in living room.
- Laminated flush door with quality security locks.
- Decorative M.S grill for window.
- Intercom facility in each flat.

#### Bedroom

- Cable T.V. and Telephone point in Living Room and Bedroom.
- Concealed copper wiring with modular switches.
- Provision for A.C. points in Bedrooms.

#### Kitchen

- Granite cooking platform with stainless steel sink.
- Dado tiles above cooking platform up to beam bottom level.
- Dry balcony with provision of w