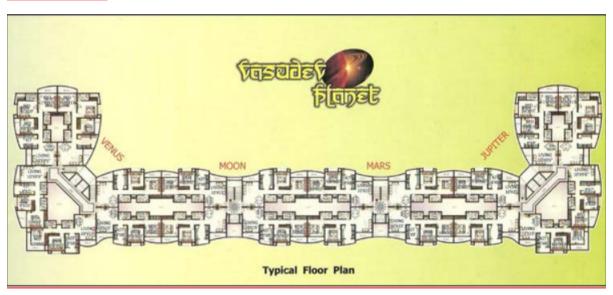

hen:** Granite kitchen platform with stainless steel sink & glazed dado tiles above platform upto beam level.
- Bathroom: Ceramic flooring in bathroom with full height glazed dado tiles.
- W.C.: Glazed tiles flooring & full height glazed tiles in WC & Bathroom.
- **Plumbing:** Concealed plumbing with good quality fittings/fixtures & sanitary wares.
- **Electrification:** Concealed copper wiring with adequate points with good quality of modular fittings.
- **Painting:** Oil bound distemper in the entire flat & exterior will be superior quality of paint.
- **Essentials:** A beautiful/attractive entrance, inter-com system, telephone point, T.V. line points in living room & bed room, lift of reputed company.
- Landscape: Good landscape garden with many rides for children.

## **LAYOUT PLAN**



### **LOCATION PLAN**