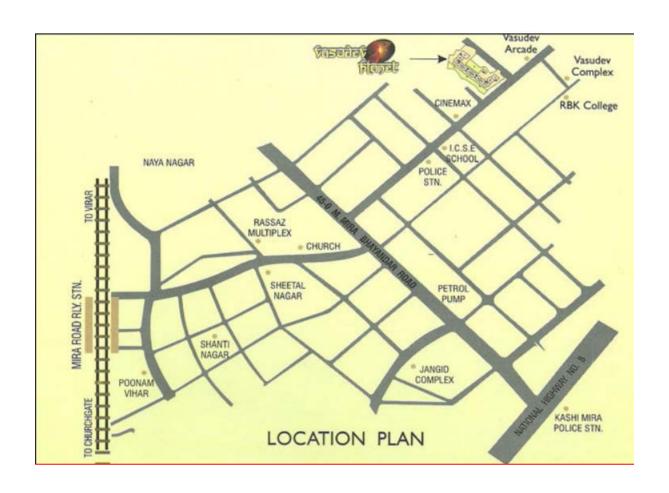

atform with stainless steel sink & glazed dado tiles above platform upto beam level.
- Bathroom: Ceramic flooring in bathroom with full height glazed dado tiles.
- W.C.: Glazed tiles flooring & full height glazed tiles in WC & Bathroom.
- **Plumbing:** Concealed plumbing with good quality fittings/fixtures & sanitary wares.
- **Electrification:** Concealed copper wiring with adequate points with good quality of modular fittings.
- **Painting:** Oil bound distemper in the entire flat & exterior will be superior quality of paint.
- **Essentials:** A beautiful/attractive entrance, inter-com system, telephone point, T.V. line points in living room & bed room, lift of reputed company.
- Landscape: Good landscape garden with many rides for children.

## **LAYOUT PLAN**



### **LOCATION PLAN**