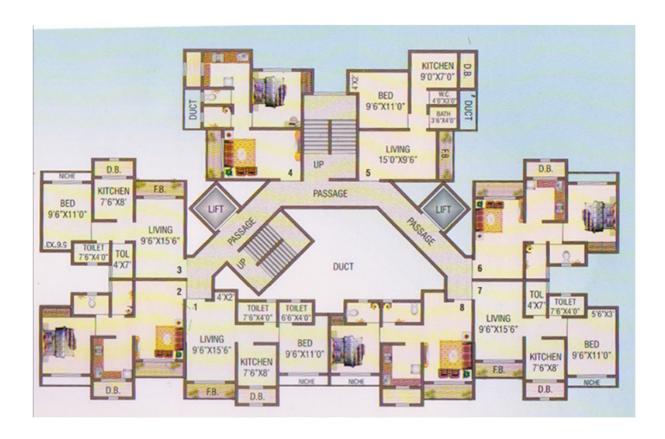

ws.

Kitchen: Granite Platform in Kitchen and Designer tiling in Kitchen with stainless steel sink.
Toilet: Finished with designer tiles. Concealed plumbing fittings of reputed brand.
Provisions: Telephone, T.V. Point and A.C Point in living and Bedroom.
Paint: Oil bound distemper paint to internal walls. Acrylic paint for external walls.
Decorative fall celling in living room.

**Electrical:** Concealed copper wiring with branded sitches and accessories with sufficient number of electrical points.

Silent Features: Elegant decorative entrance lobby.

Superior quality automatic elevator in each wing.

Earthquake resistant proof R.C.C structure.

Rain Water harvesting.

Solar system.

Fire Fighting system.

Intercom Security system.

Lansscaped garden and ample parking.

# **Layout Plan**



# **Location Plan**