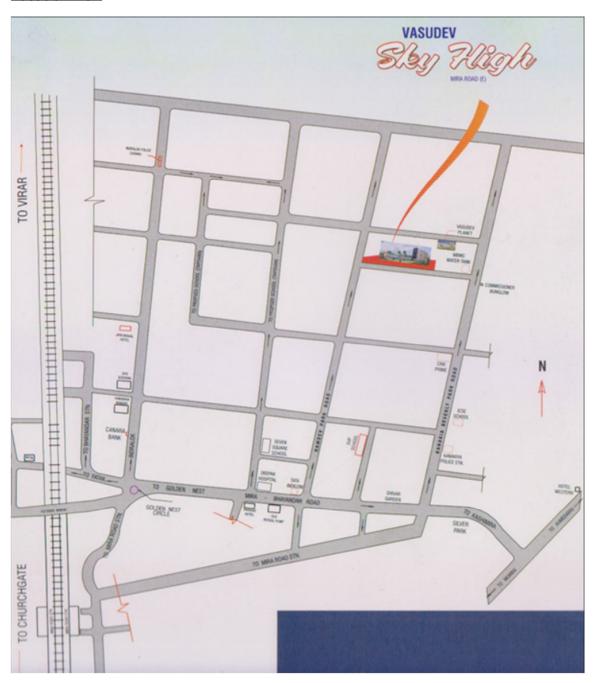

latform in Kitchen and Designer tiling in Kitchen with stainless steel sink.
Toilet: Finished with designer tiles. Concealed plumbing fittings of reputed brand.
Provisions: Telephone, T.V. Point and A.C Point in living and Bedroom.
Paint: Oil bound distemper paint to internal walls. Acrylic paint for external walls.
Decorative fall celling in living room.

**Electrical:** Concealed copper wiring with branded sitches and accessories with sufficient number of electrical points.

Silent Features: Elegant decorative entrance lobby.

Superior quality automatic elevator in each wing.

Earthquake resistant proof R.C.C structure.

Rain Water harvesting.

Solar system.

Fire Fighting system.

Intercom Security system.

Lansscaped garden and ample parking.

# **Layout Plan**



# **Location Plan**