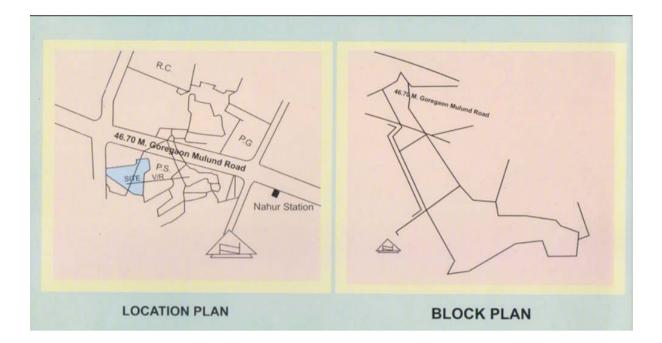

s steel sink.

Bathroom: full decorative ceramic tiles in bathroom.

**Plumbing:** concealed plumbing work with good quality of C.P Fitting.

Windows: marble frames in toilet , bathroom 7 windows.

Sliding: ¾ Aluminium section powder coated sliding with tinted glass windows.

**Wiring:** concealed copper wiring with adequate points in hall ,kitchen 7 bathroom with modular switches.

Walls: internal walls shall be finished with pop & sistemper paints.

**Door:** decorative polished entrance door with superior quality fityting.

Lift: ultra modern lift with decorative case.

**Playground:** playground / garden for children with lot of open space around the building.

**Entrance:** entrance lobby at ground floor will be designed 7 decorative laid with granite / marbel etc.

## LAYOUT PLAN