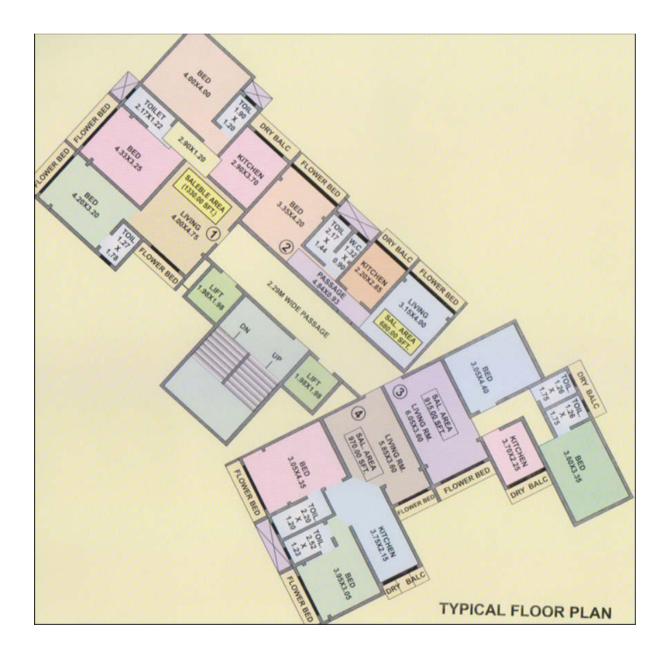

ess steel sink.

Bathroom: full decorative ceramic tiles in bathroom.

**Plumbing:** concealed plumbing work with good quality of C.P Fitting.

Windows: marble frames in toilet , bathroom 7 windows.

Sliding: ¾ Aluminium section powder coated sliding with tinted glass windows.

**Wiring:** concealed copper wiring with adequate points in hall ,kitchen 7 bathroom with modular switches.

Walls: internal walls shall be finished with pop & sistemper paints.

**Door:** decorative polished entrance door with superior quality fityting.

Lift: ultra modern lift with decorative case.

**Playground:** playground / garden for children with lot of open space around the building.

**Entrance:** entrance lobby at ground floor will be designed 7 decorative laid with granite / marbel etc.

## LAYOUT PLAN