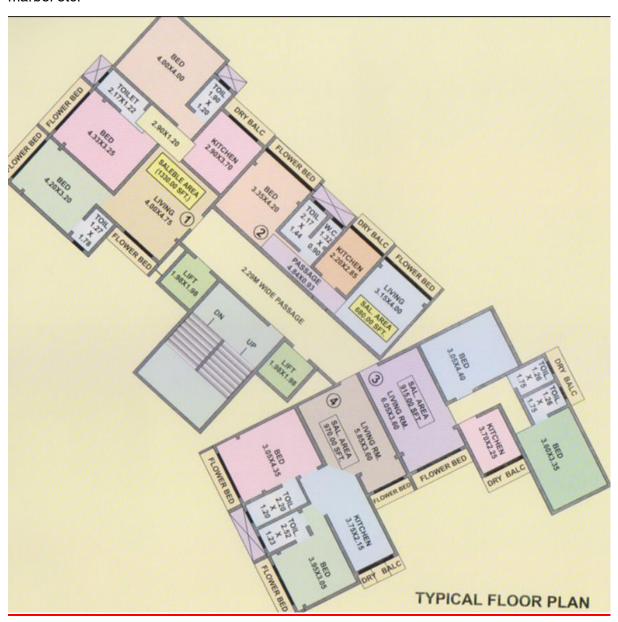

Flooring: granite/granamite/ultra modern tiles/flooring in bedroom,kitchen& hall.

Kitchen: granite kitchen platform with stainless steel sink.

Bathroom: full decorative ceramic tiles in bathroom.

Plumbing: concealed plumbing work with good quality of C.P Fitting.